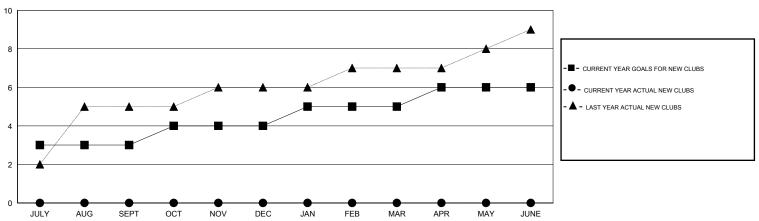

## GOALS AND ACTUAL NEW CLUBS CUMULATIVE

| DROPPED CLUBS: 0                    |   | 0 CLUBS OF 0 ADDED 1 OR MORE NEW<br>MEMBERS | GENDER DISTRIBUTION  MALE 0 (100.00%)  FEMALE 0 (100.00%) |              |   |
|-------------------------------------|---|---------------------------------------------|-----------------------------------------------------------|--------------|---|
| DROPPED MEMBERS                     |   |                                             | FEMALE                                                    | 0 (100.0078) |   |
| DECEASED C CLUB CANCELLED C OTHER C |   | CLICK HERE FOR HEALTH ASSESSMENT DATA       | FAMILY UNIT MEMBERS HEAD OF HOUSEHOLD                     |              | 0 |
| TOTAL                               | _ |                                             | NON-HEAD OF HOUSEHOLD                                     |              | 0 |