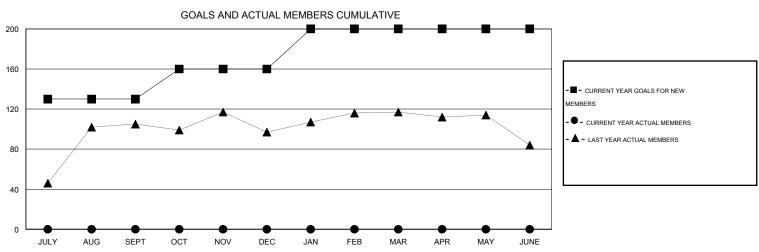

| Members                  |                    |                                     |                    |                  |  |  |  |  |  |  |  |
|--------------------------|--------------------|-------------------------------------|--------------------|------------------|--|--|--|--|--|--|--|
| RESULTS FOR 2016-2017    |                    |                                     |                    |                  |  |  |  |  |  |  |  |
| QUARTER                  | NEW MEMBER<br>GOAL | CHARTER AND<br>NEW MEMBERS<br>ADDED | DROPPED<br>MEMBERS | NET<br>GAIN/LOSS |  |  |  |  |  |  |  |
| JULY/AUG/SEPT            | 130<br>30          | 0                                   | 0                  | 0                |  |  |  |  |  |  |  |
| OCT/NOV/DEC  JAN/FEB/MAR | 40                 | 0                                   | 0                  | 0                |  |  |  |  |  |  |  |
| APR/MAY/JUNE             | 0                  | 0                                   | 0                  | 0                |  |  |  |  |  |  |  |